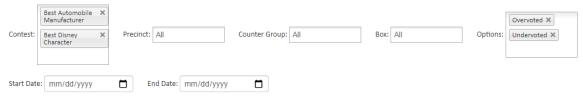

#### **Filters**

Select from the options below to filter the set of images to export. If a specific contest is selected, the images (both front and back) of the card which the contest appears on are included in the export. Large sets of images take longer to export and download, and consume more storage capacity

| Contest:  | All           | Precinct: | All      |            | Counter Group: | All | Box: | All | Options: | All |
|-----------|---------------|-----------|----------|------------|----------------|-----|------|-----|----------|-----|
| Start Dat | e: mm/dd/yyyy | E         | nd Date: | mm/dd/yyyy |                |     |      |     |          |     |